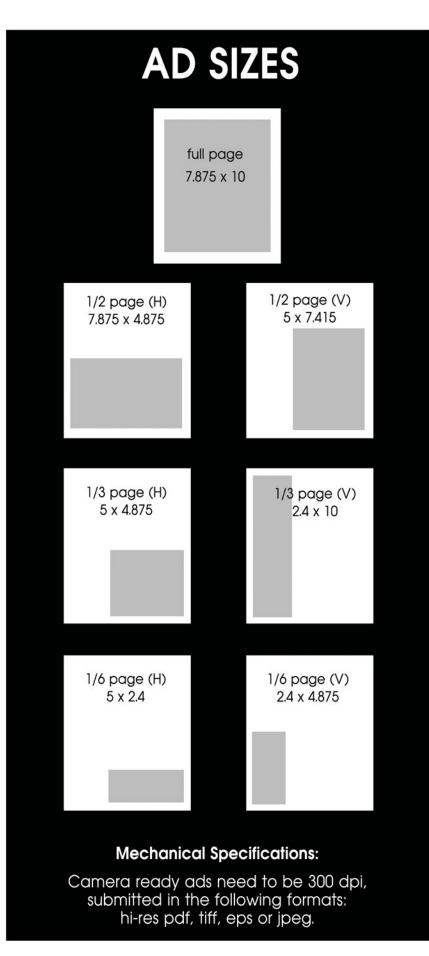

### ALL MAGAZINES ARE PUBLISHED QUARTERLY

| RATES        | 1X      | 4X      |
|--------------|---------|---------|
| COVERS       |         |         |
| Inside Front | N/A     | \$1,255 |
| Inside Back  | N/A     | \$1,255 |
| Outside Back | N/A     | \$1,400 |
|              |         |         |
| Full Page    | \$1,095 | \$1,045 |
| 1/2 Page     | \$815   | \$785   |
| 1/3 Page     | \$690   | \$650   |
| 1/6 Page     | \$415   | \$395   |